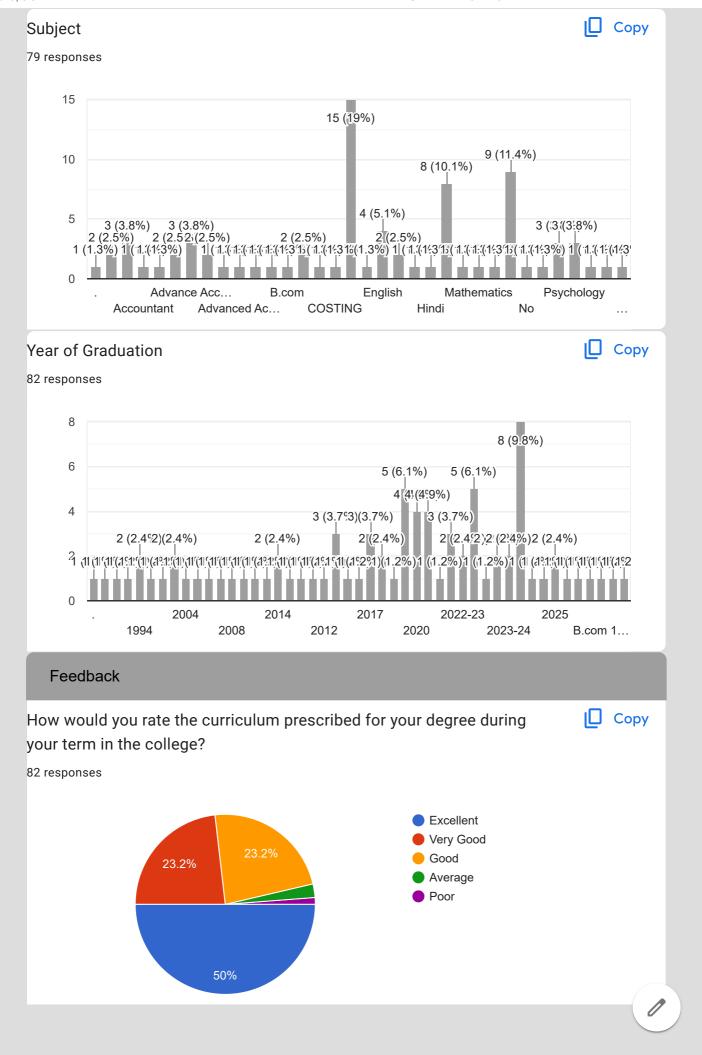

|
| 7798809363 |  |
| 8149974217 |  |
| 8698994010 |  |
| 8432538212 |  |
| 7420896854 |  |
| 9623084134 |  |
| 9130335366 |  |
| 8552968009 |  |
| 9545509242 |  |
| 9765355004 |  |
| 9604811268 |  |
| 9527014984 |  |
| 8792308764 |  |
| 9370333640 |  |
| 8975410711 |  |
| 8805792287 |  |
| 9049694820 |  |
| 9959434793 |  |
| 8975559390 |  |
|            |  |

| 8411874102 |  |
|------------|--|
| 9156315592 |  |
| 8698082403 |  |
| 9765710994 |  |
| 7019379635 |  |
| 7620309991 |  |
| 9860380158 |  |
| 8767527728 |  |
| 6361912195 |  |
| 7410556804 |  |
| 9529410547 |  |
| 8600178753 |  |
| 7397933656 |  |
| 9637754815 |  |
| 9156164261 |  |
| 8237949870 |  |
| 7066161779 |  |
| 8856886914 |  |
| 7558361072 |  |
| 7620881455 |  |
| 6366657556 |  |
| 7843017294 |  |
| 9146904597 |  |

















This content is neither created nor endorsed by Google. - <u>Terms of Service</u> - <u>Privacy Policy</u>

Does this form look suspicious? <u>Report</u>