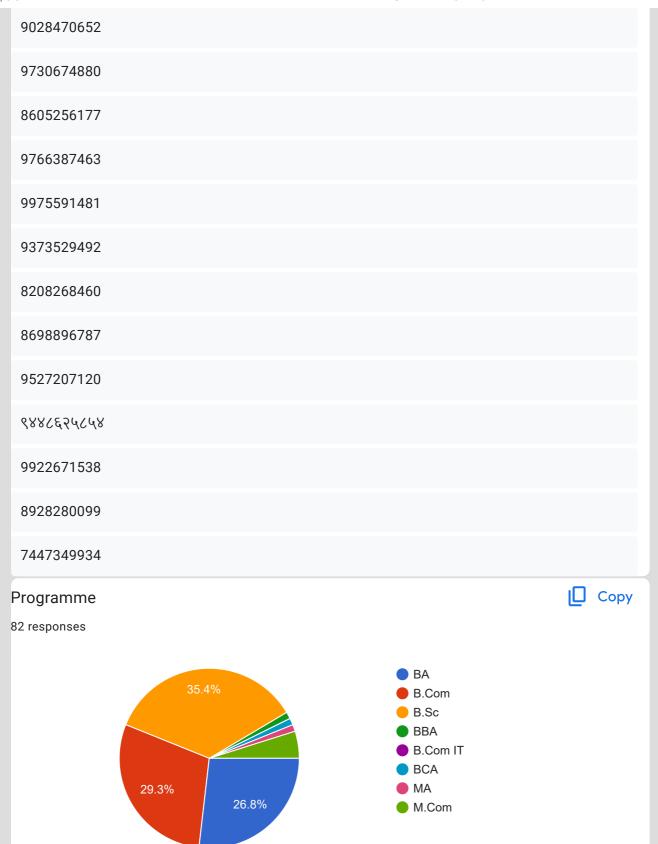

|  |
| 7798809363 |  |
| 8149974217 |  |
| 8698994010 |  |
| 8432538212 |  |
| 7420896854 |  |
| 9623084134 |  |
| 9130335366 |  |
| 8552968009 |  |
| 9545509242 |  |
| 9765355004 |  |
| 9604811268 |  |
| 9527014984 |  |
| 8792308764 |  |
| 9370333640 |  |
| 8975410711 |  |
| 8805792287 |  |
| 9049694820 |  |
| 9959434793 |  |
| 8975559390 |  |
|            |  |

| 8411874102 |  |
|------------|--|
| 9156315592 |  |
| 8698082403 |  |
| 9765710994 |  |
| 7019379635 |  |
| 7620309991 |  |
| 9860380158 |  |
| 8767527728 |  |
| 6361912195 |  |
| 7410556804 |  |
| 9529410547 |  |
| 8600178753 |  |
| 7397933656 |  |
| 9637754815 |  |
| 9156164261 |  |
| 8237949870 |  |
| 7066161779 |  |
| 8856886914 |  |
| 7558361072 |  |
| 7620881455 |  |
| 6366657556 |  |
| 7843017294 |  |
| 9146904597 |  |

















This content is neither created nor endorsed by Google. - <u>Terms of Service</u> - <u>Privacy Policy</u>

Does this form look suspicious? <u>Report</u>